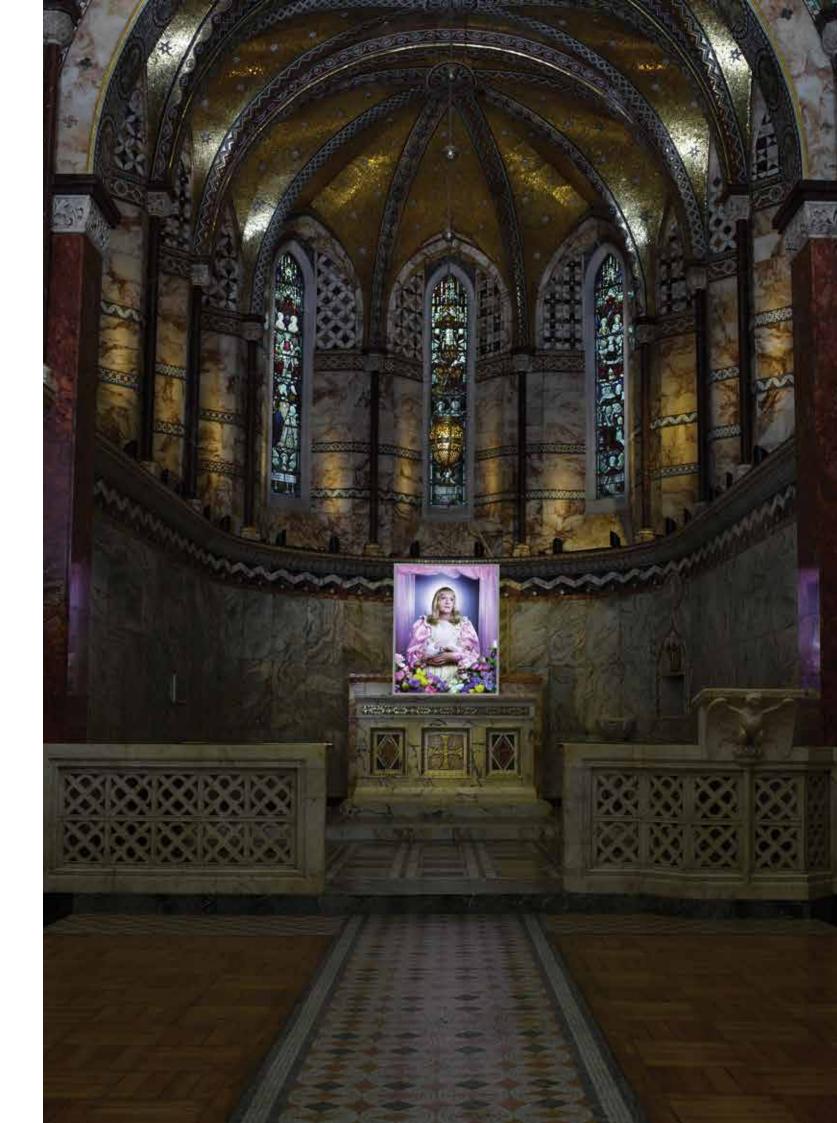

Project: Grayson Perry's Birth
Location: Fitzrovia Chapel, London
Designer: Richard Ansett, Lite House