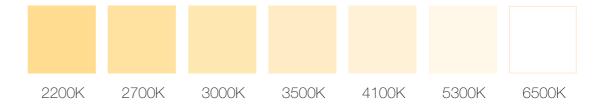

#### THE PERFECT BACKLIGHTING SOLUTION

Applelec LED Light Sheet brings beautiful, solid surface materials to life.

The following colour temperature range is available using our premium LEDs:

Compatible with a full range of controls to provide dimming options, panels can be made to a maximum size of 3000mm x 1500mm. IP67 rating and a high CRI of 90 are available in a variety of colour temperatures.