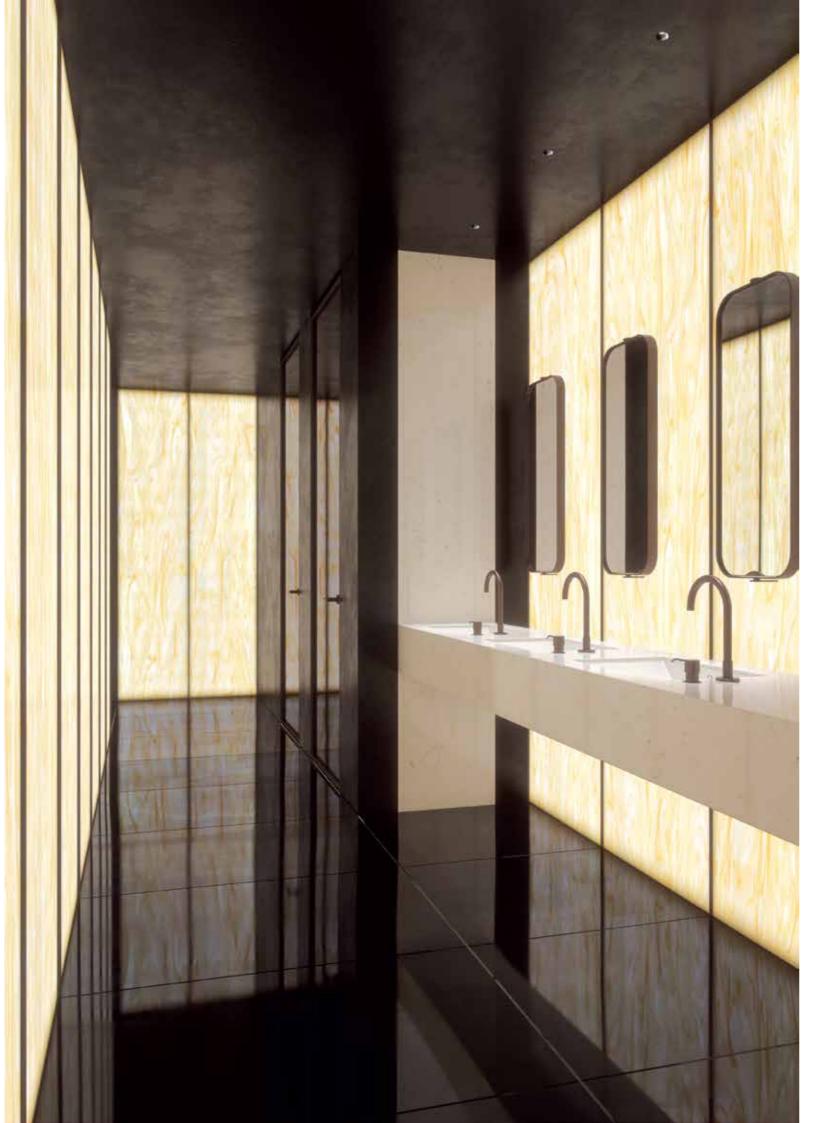

#### THE PERFECT BACKLIGHTING SOLUTION

Applelec LED Light Sheet brings beautiful, solid surface materials to life.

The following colour temperature range is available using our premium LEDs:

Compatible with a full range of controls to provide dimming options, panels can be made to a maximum size of 3000mm x 1500mm. IP67 rating and a high CRI of 90 are available in a variety of colour temperatures.