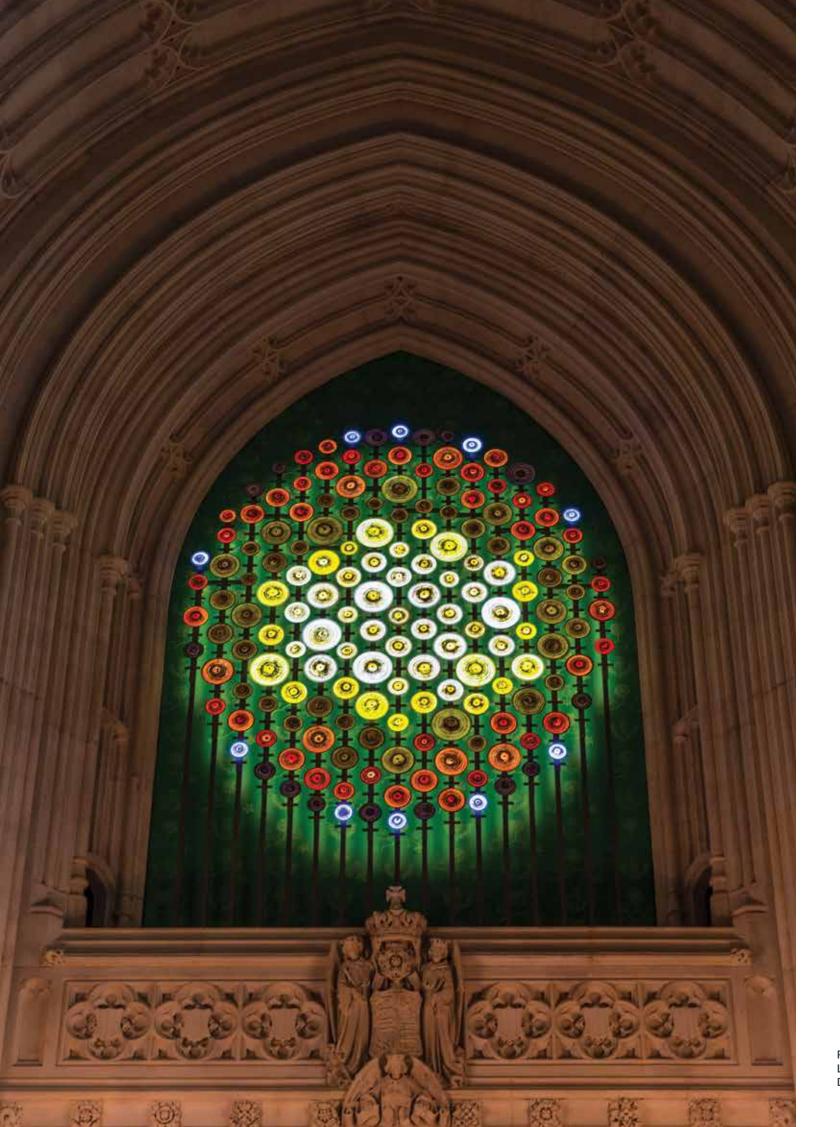

Project: New Dawn

Location: Houses of Parliament, London
Designer: Mary Branson