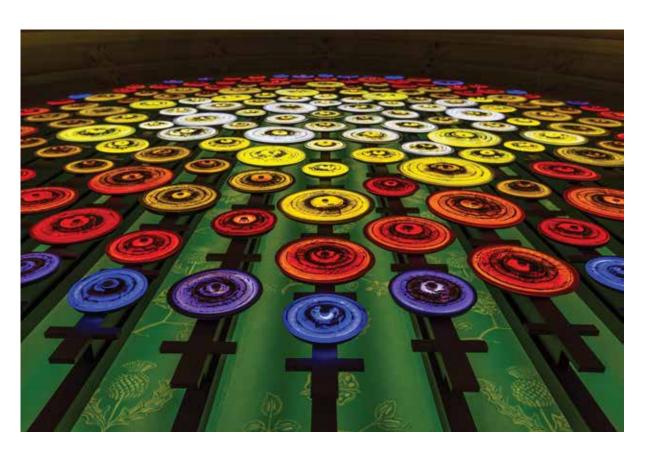

Project: New Dawn

Location: Houses of Parliament, London
Designer: Mary Branson