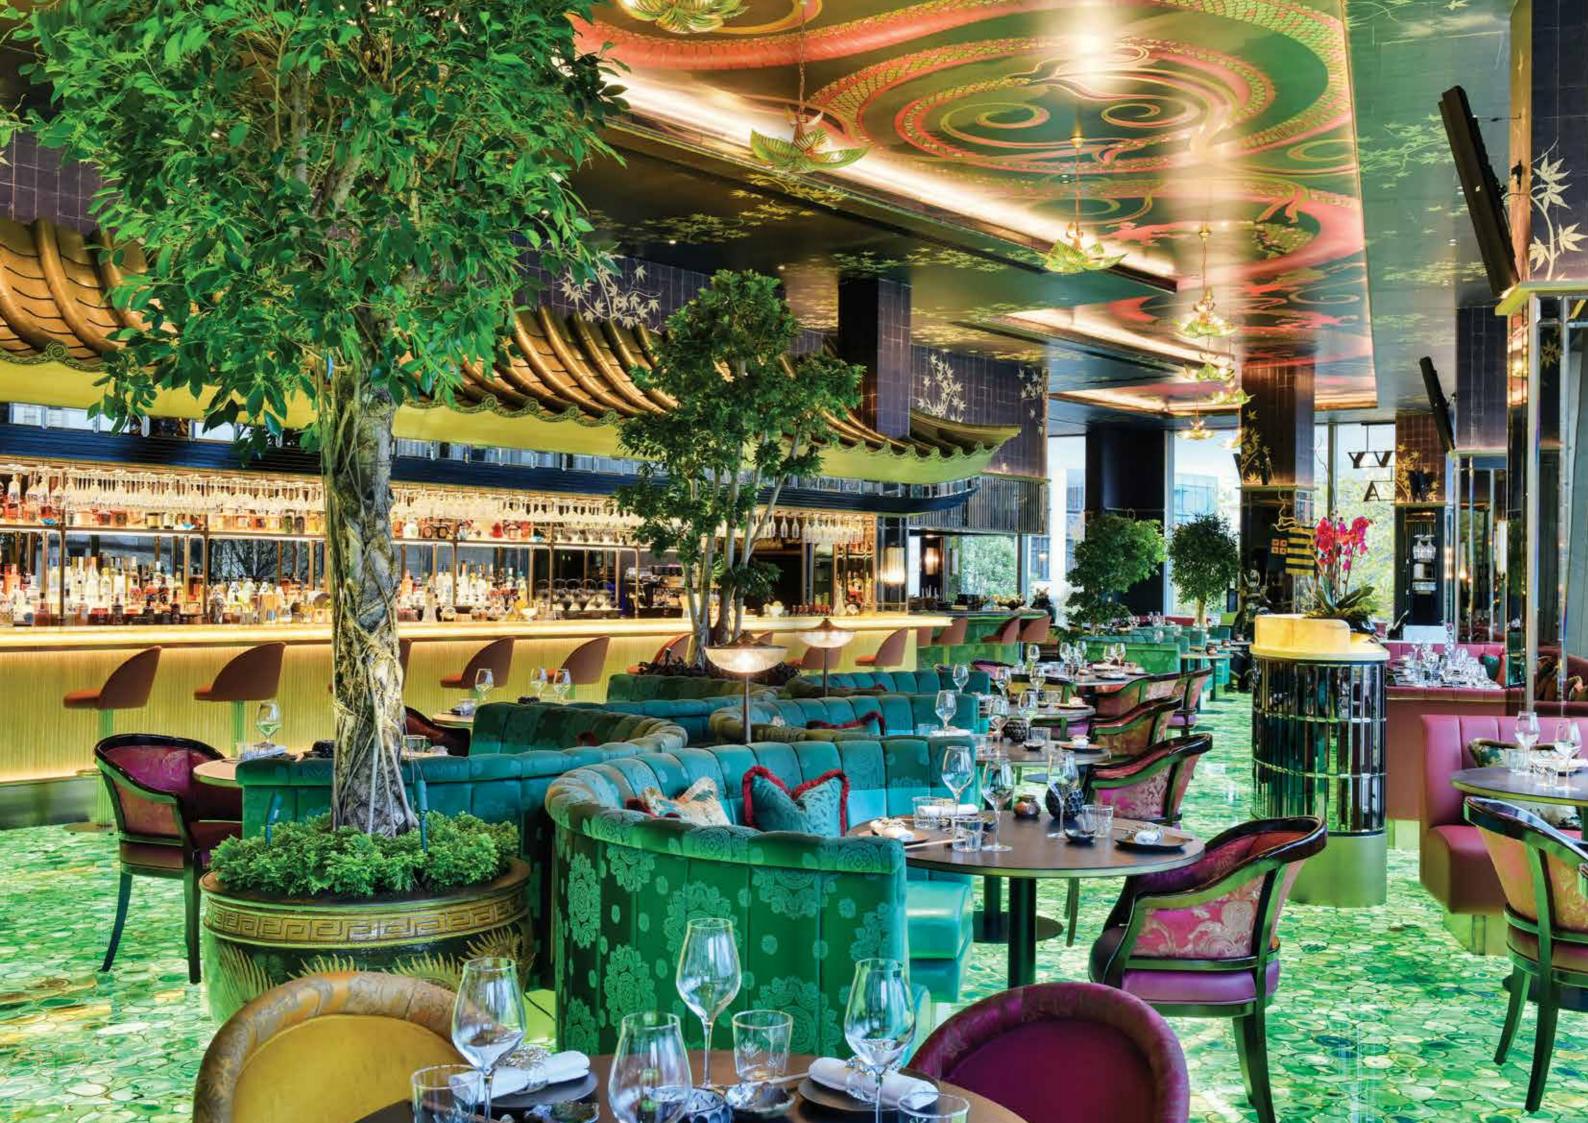

fice of Light

Project: Royal Approval Location: London Kinetech Design



## SHAPED OR CURVED TO SUIT YOUR DESIGN

Panels can be shaped or curved to suit your design.
Applelec LED Light Sheet is supplied in 3mm, 6mm or
8mm profiles according to customer requirements.
Our UK in-house manufacturing allows us to work to
your deadline.



Project: Quaglino's Location: London Concept Bars





#### THE PERFECT BACKLIGHTING SOLUTION

Applelec LED Light Sheet brings beautiful, solid surface materials to life.

The following colour temperature range is available using our premium LEDs:



Compatible with a full range of controls to provide dimming options, panels can be made to a maximum size of 3000mm x 1500mm. IP67 rating and a high CRI of 90 are available in a variety of colour temperatures.







#### A BESPOKE LIGHTING SYSTEM

Along with a range of colour temperatures, Applelec LED Light Sheet is available in tuneable white, RGB and individually addressable LED options.



#### BOOK OUR RIBA ACCREDITED CPD

**Edge Lighting: The Perfect Back Lighting Solution** 

Our hands on seminar takes an in-depth look at the use of Applelec LED Light Sheet as a back lighting system.



Project: Karmarama Location: London Designer: bluu Solutions