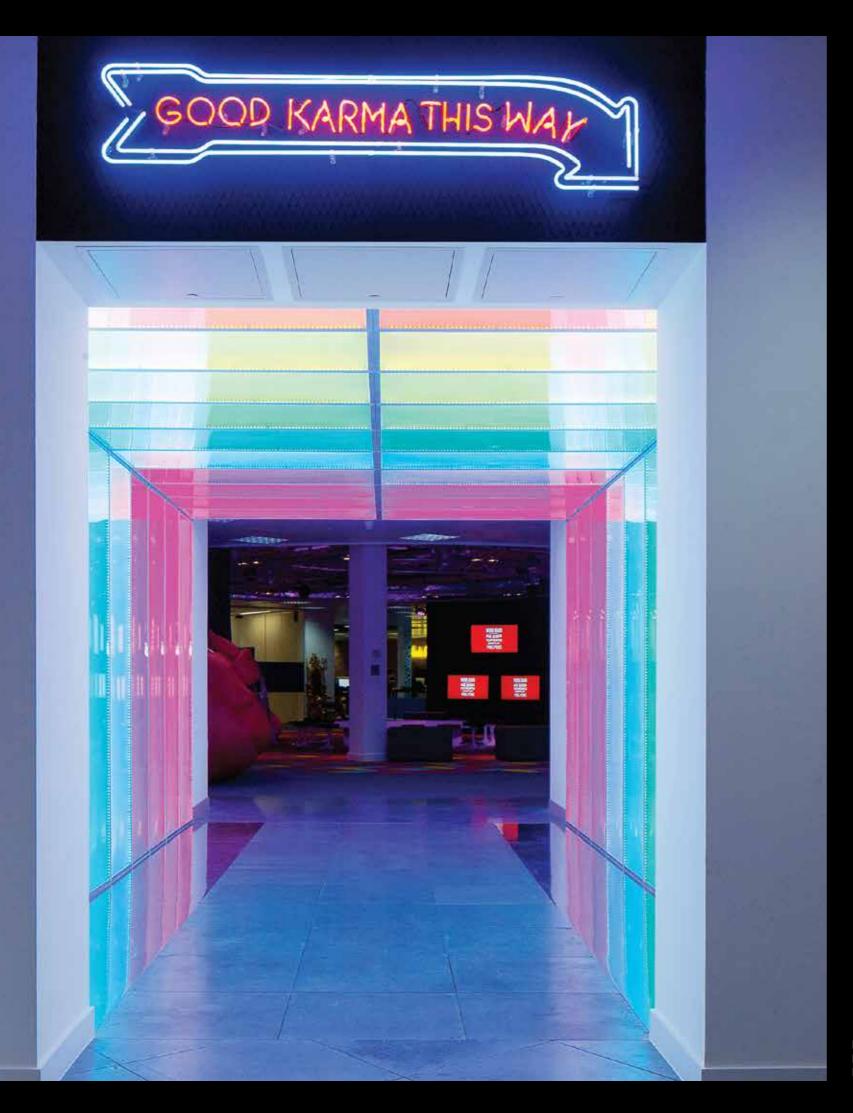

#### BOOK OUR RIBA ACCREDITED CPD

**Edge Lighting: The Perfect Back Lighting Solution** 

Our hands on seminar takes an in-depth look at the use of Applelec LED Light Sheet as a back lighting system.

Project: Karmarama Location: London Designer: bluu Solutions