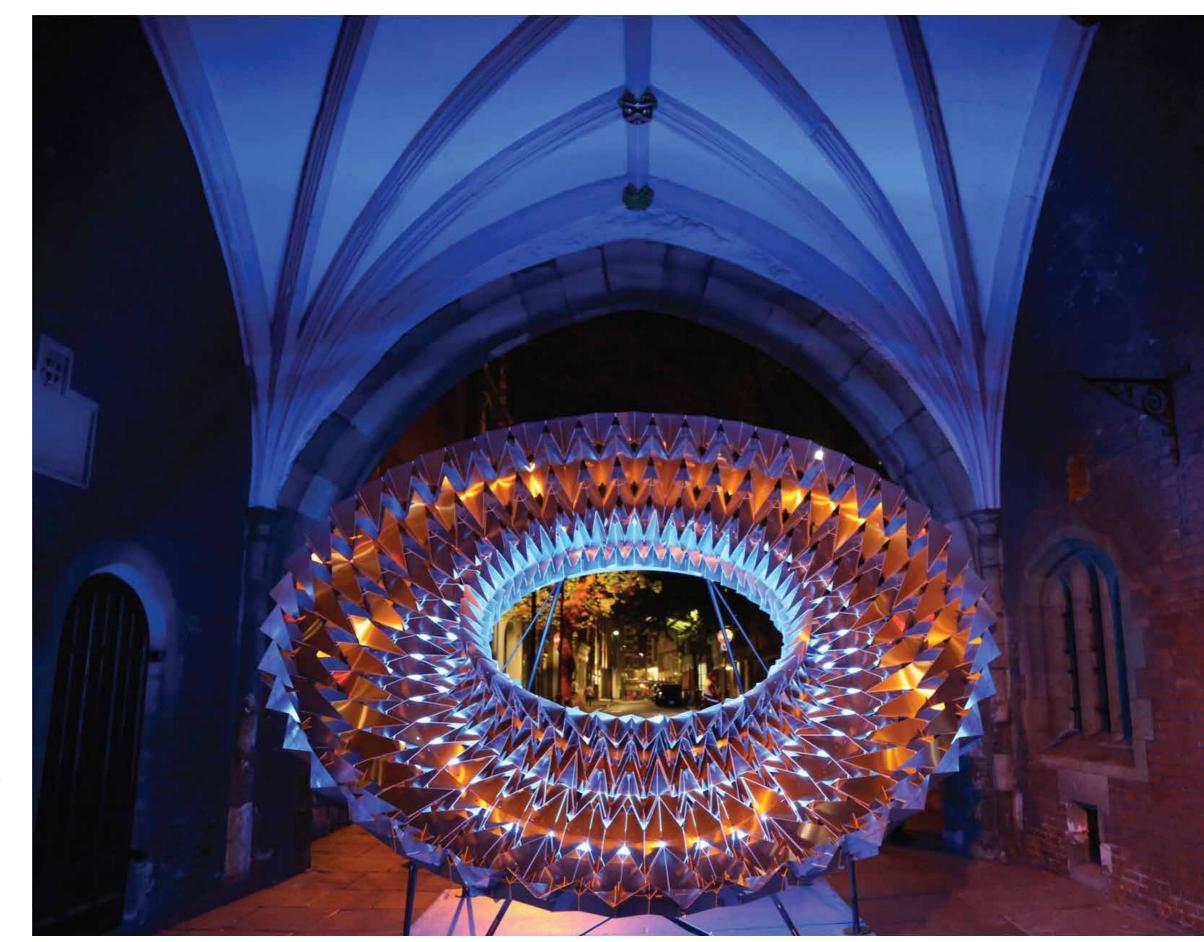

Project: London Wall Place

ocation: Londor

Designer: MAKE Architects, Spacehub, Studio Fractal