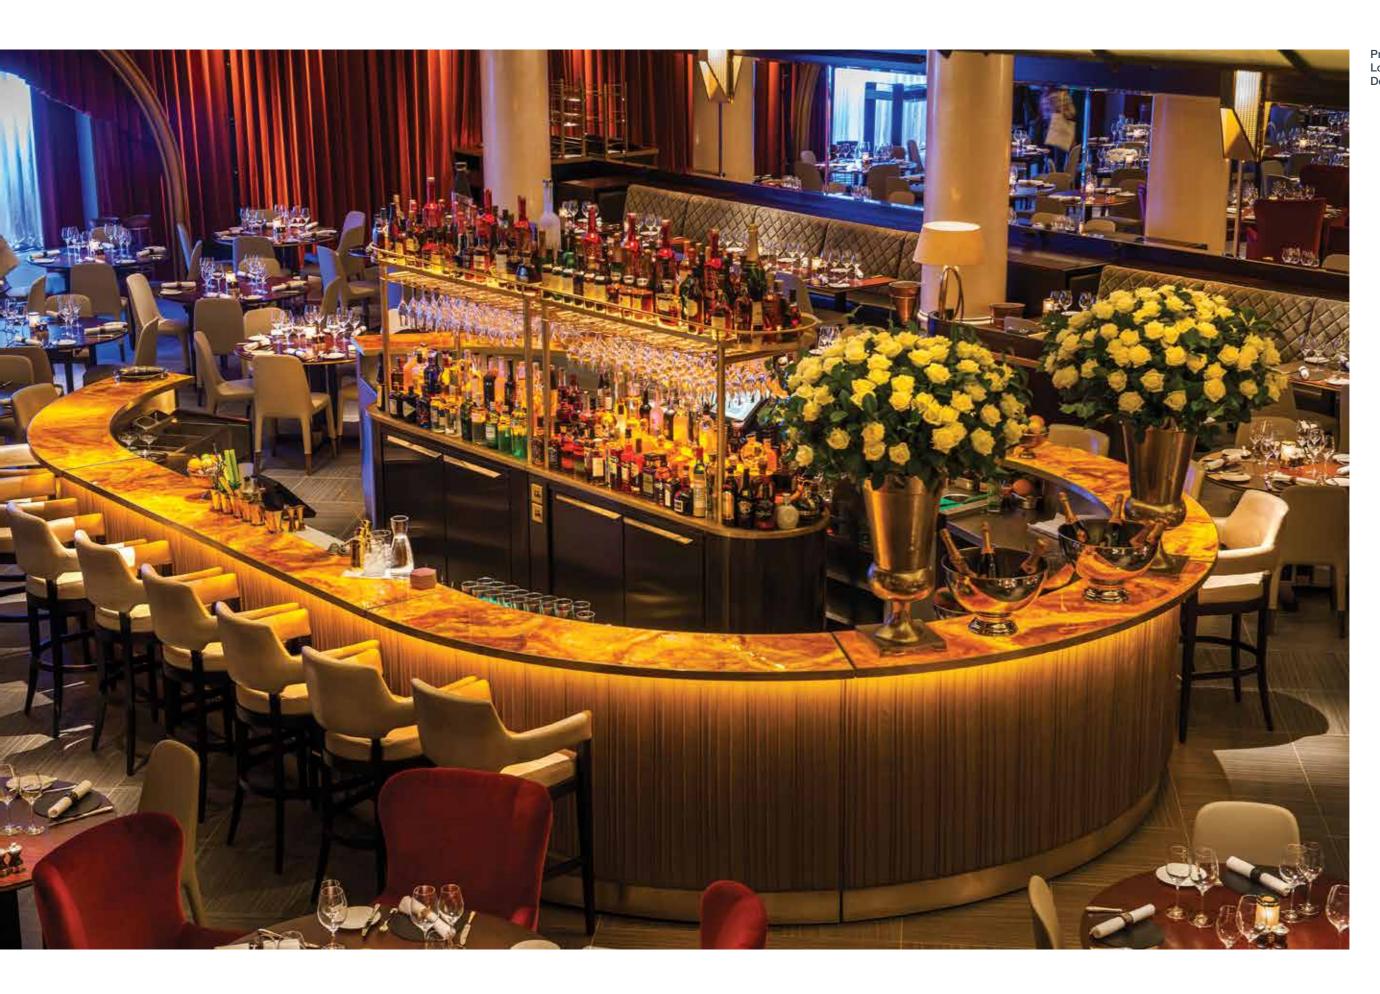

nuances of our product and how best achieve an impact which is in-line with your budget, requirements, installation deadline and project design.



Project: Selfridges Optics
Location: London
Designer: Nulty+



#### HERE TO SUPPORT YOU

Not only do we have a fully trained and experienced office-based team, but our field support specialists can assist you on-site; providing advice when and where you need it.

Project: Whisky Shop
Location: London
Designer: Office of Light

Project: Royal Approval Location: London Kinetech Design



## SHAPED OR CURVED TO SUIT YOUR DESIGN

Panels can be shaped or curved to suit your design.
Applelec LED Light Sheet is supplied in 3mm, 6mm or
8mm profiles according to customer requirements.
Our UK in-house manufacturing allows us to work to
your deadline.



Project: Quaglino's Location: London Concept Bars





#### THE PERFECT BACKLIGHTING SOLUTION

Applelec LED Light Sheet brings beautiful, solid surface materials to life.

The following colour temperature range is available using our premium LEDs:



Compatible with a full range of controls to provide dimming options, panels can be made to a maximum size of 3000mm x 1500mm. IP67 rating and a high CRI of 90 are available in a variety of colour temperatures.







#### A BESPOKE LIGHTING SYSTEM

Along with a range of colour temperatures, Applelec LED Light Sheet is available in tuneable white, RGB and individually addressable LED options.



#### BOOK OUR RIBA ACCREDITED CPD

**Edge Lighting: The Perfect Back Lighting Solution** 

Our hands on seminar takes an in-depth look at the use of