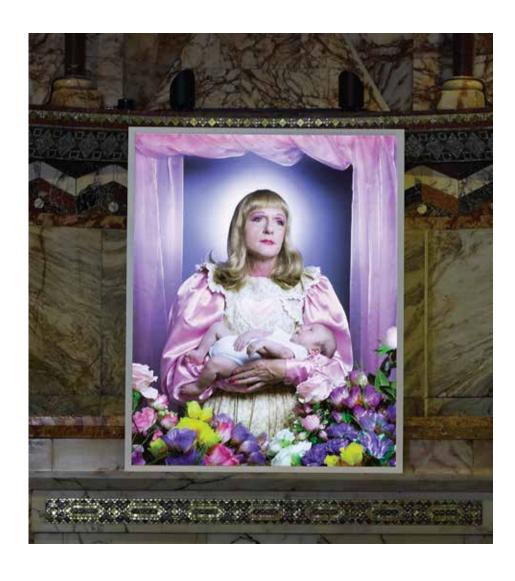

Project: Grayson Perry's Birth
Location: Fitzrovia Chapel, London
Designer: Richard Ansett, Lite House