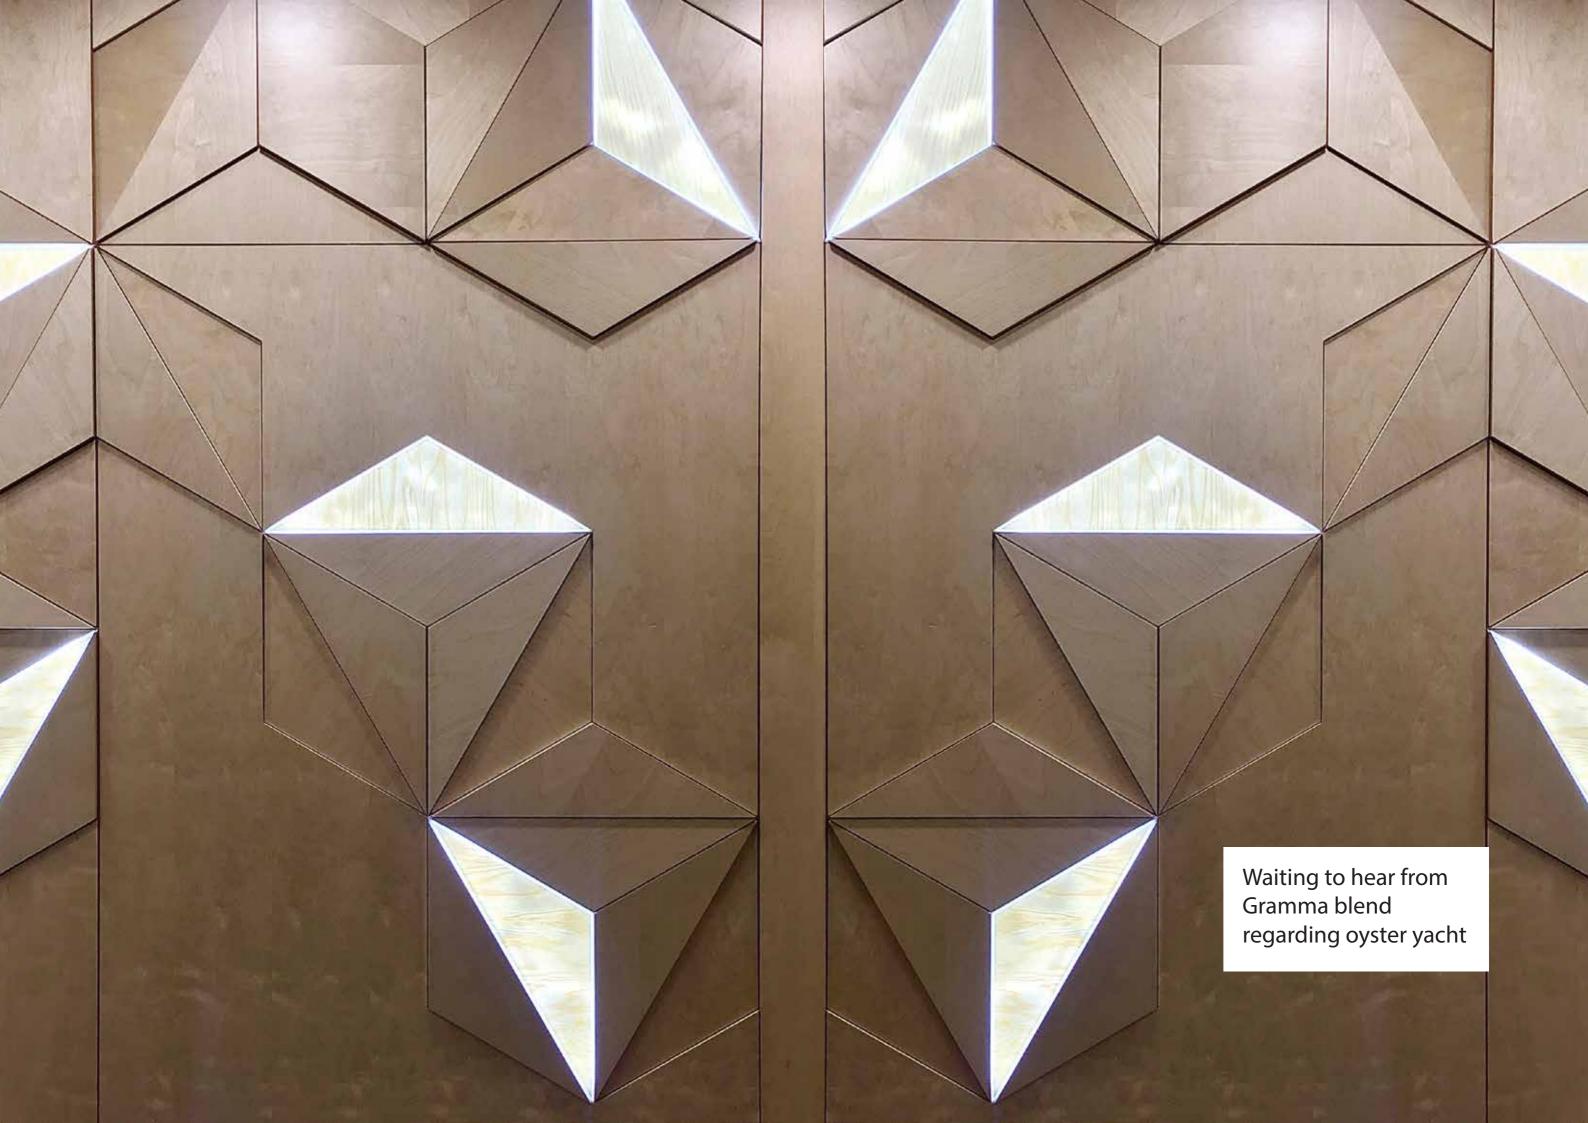

## SHAPED OR CURVED TO SUIT YOUR DESIGN

Panels can be shaped or curved to suit your design.
Applelec LED Light Sheet is supplied in 3mm, 6mm or
8mm profiles according to customer requirements.
Our UK in-house manufacturing allows us to work to
your deadline.