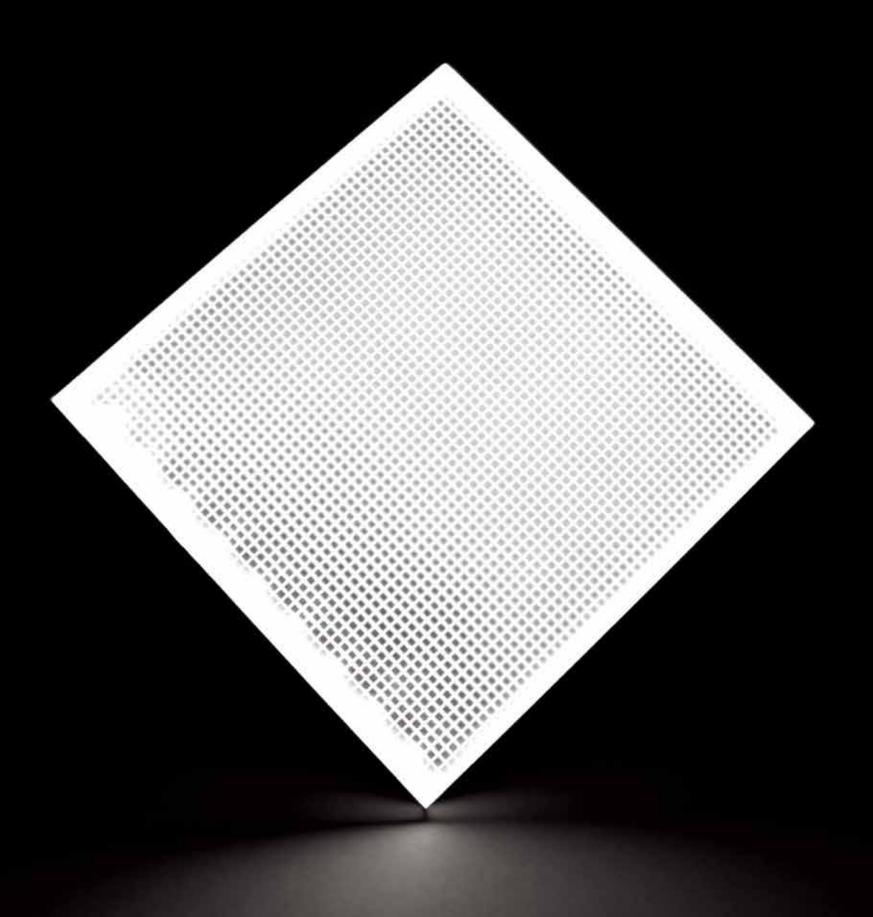

#### A LIGHTING SOLUTION MADE FOR YOU

Applelec LED Light Sheet features a patented technique, where our bespoke panels are specially engineered to ensure light output is bright and evenly distributed throughout the entire light sheet, even on larger panel options.

## SHAPED OR CURVED TO SUIT YOUR DESIGN

Panels can be shaped or curved to suit your design.
Applelec LED Light Sheet is supplied in 3mm, 6mm or
8mm profiles according to customer requirements.
Our UK in-house manufacturing allows us to work to
your deadline.