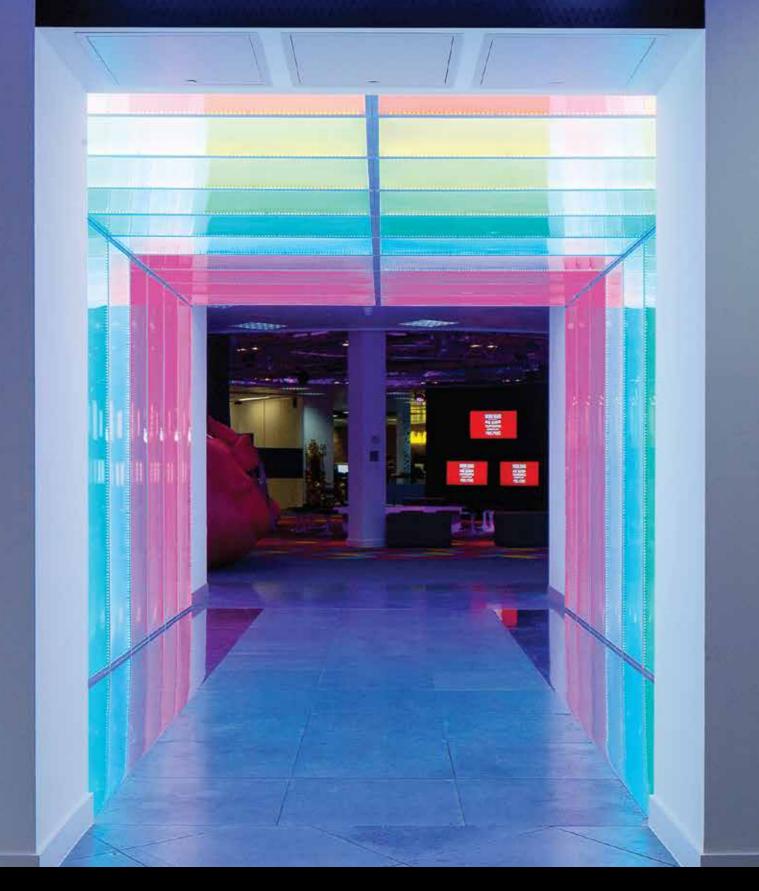

Along with a range of colour temperatures, Applelec LED Light Sheet is available in tuneable white, RGB and individually addressable LED options.

Project:KarmaramaLocation:London Designer: bluu Solutions