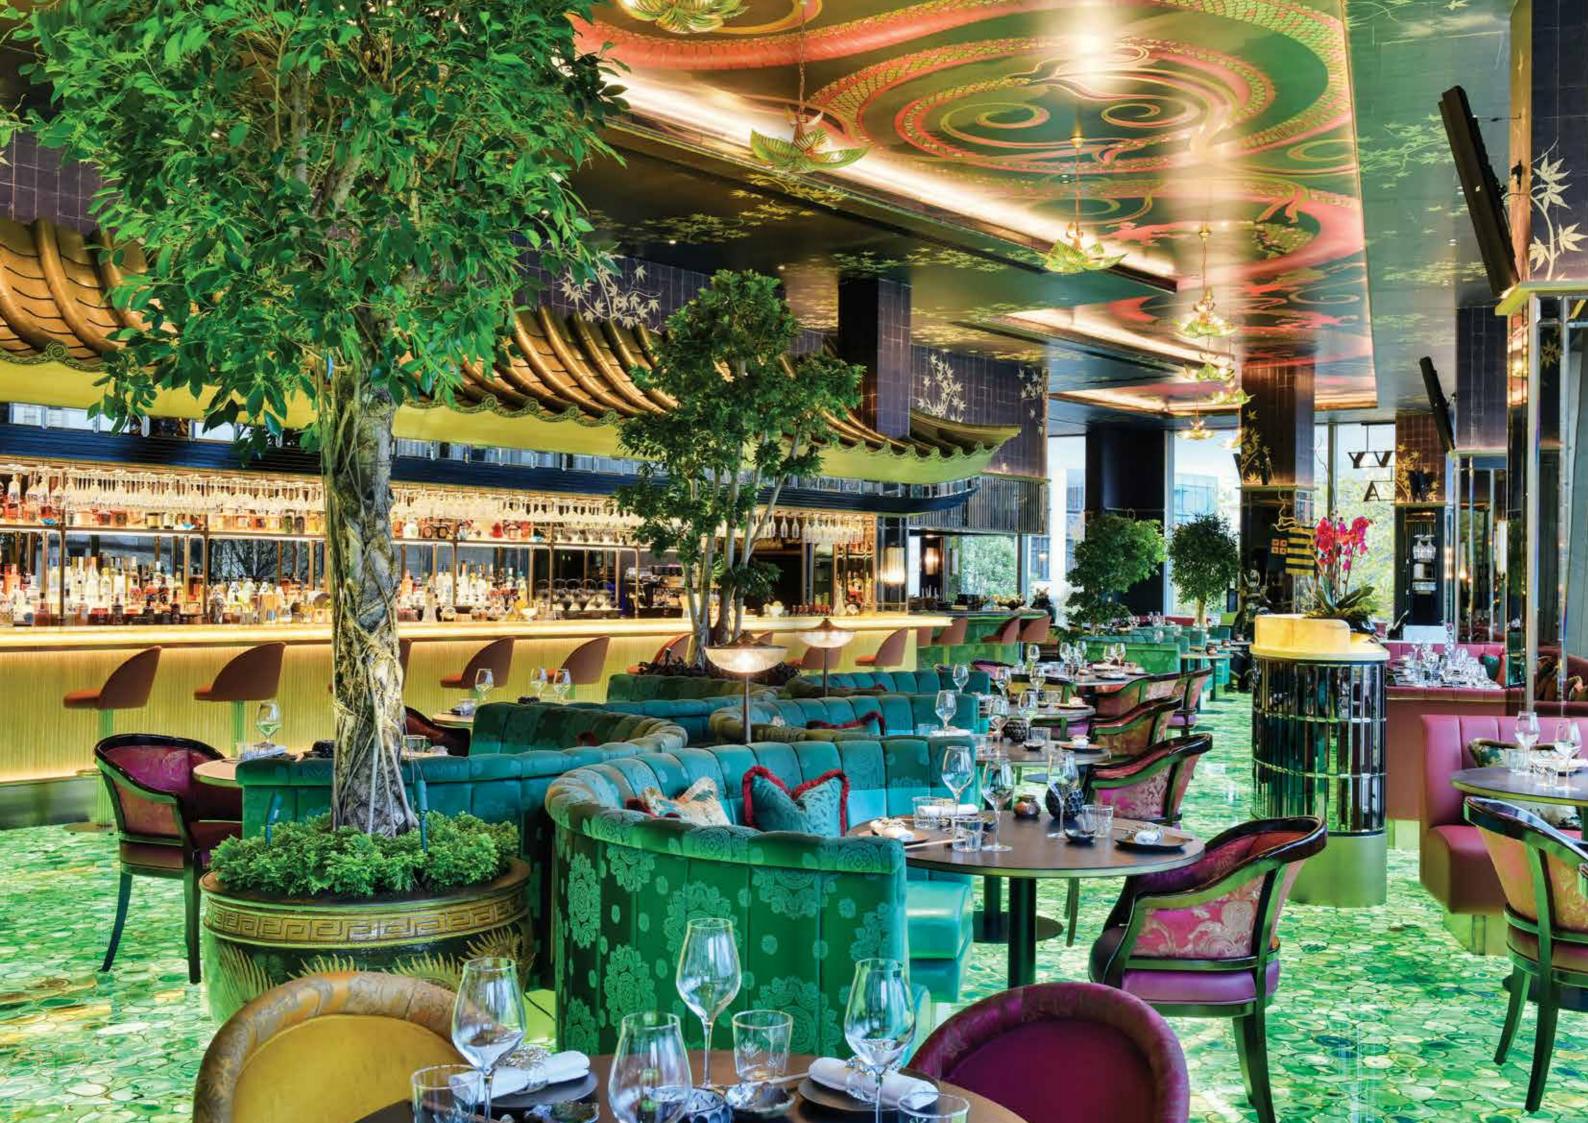

Light

Project:Royal ApprovalLocation:LondonDesigner:Kinetech Design



### SHAPED OR CURVED TO SUIT YOUR DESIGN

Panels can be shaped or curved to suit your design. Applelec LED Light Sheet is supplied in 3mm, 6mm or 8mm profiles according to customer requirements. Our UK in-house manufacturing allows us to work to your deadline.



Project:Quaglino'sLocation:LondonDesigner:Concept Bars





# THE PERFECT BACKLIGHTING SOLUTION

Applelec LED Light Sheet brings beautiful, solid surface materials to life.

The following colour temperature range is available using our premium LEDs:



Compatible with a full range of controls to provide dimming options, panels can be made to a maximum size of 3000mm x 1500mm. IP67 rating and a high CRI of 90 are available in a variety of colour temperatures.







Along with a range of colour temperatures, Applelec LED Light Sheet is available in tuneable white, RGB and individually addressable LED options.

Project:KarmaramaLocation:London Designer: bluu Solutions

## A BESPOKE LIGHTING SYSTEM



### BOOK OUR RIBA ACCREDITED CPD

#### Edge Lighting: The Perfect Back Lighting Solution

Our hands on seminar takes an in-depth look at the use of Applelec LED Light Sheet as a back lighting system.