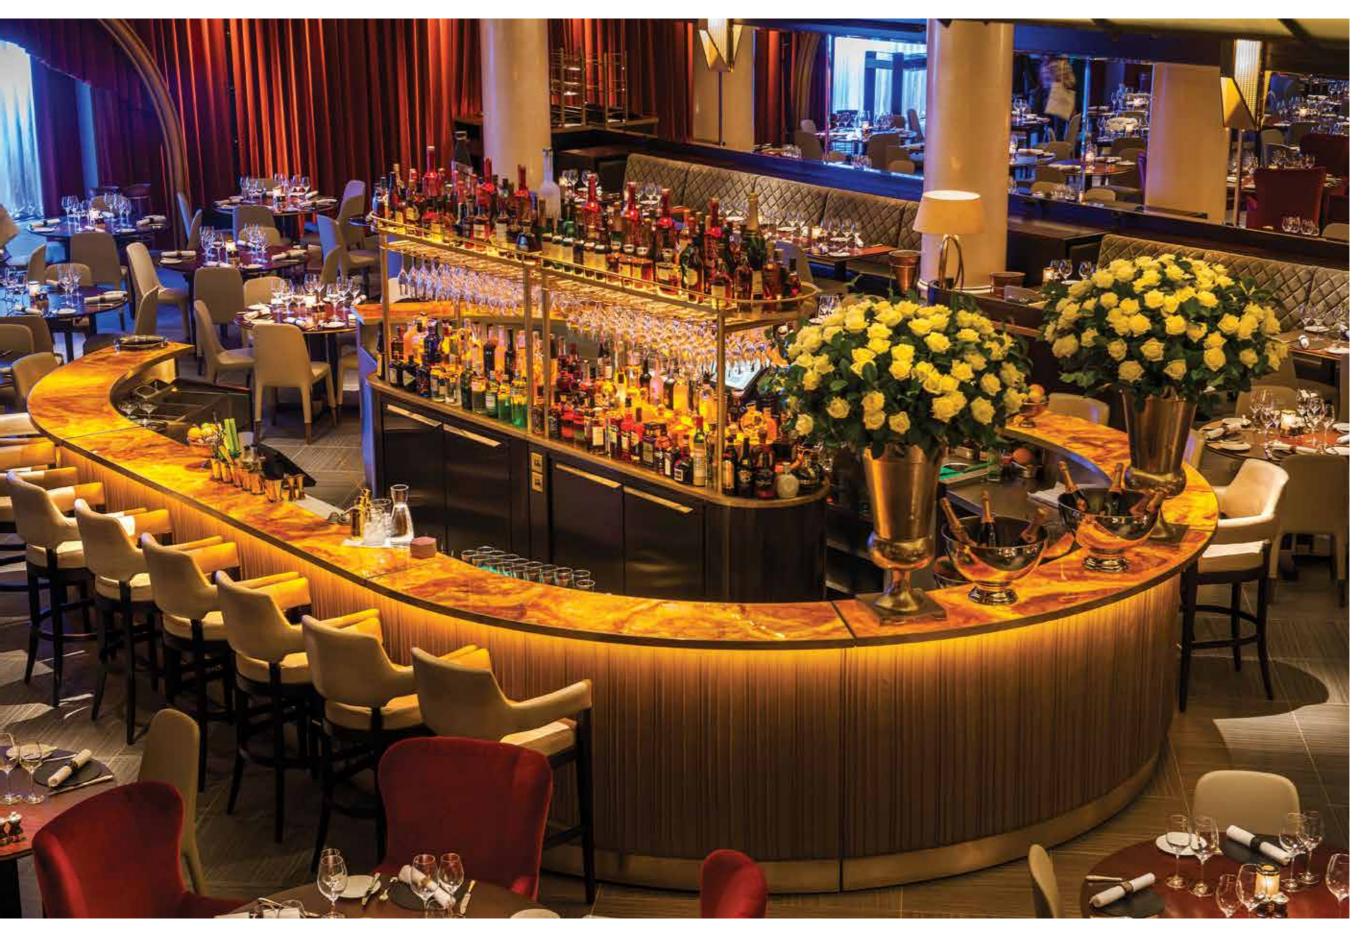

nd the nuances of our product and how best achieve an impact which is in-line with your budget, requirements, installation deadline and project design.



Project:Selfridges OpticsLocation:LondonDesigner:Nulty+



## HERE TO SUPPORT YOU

Not only do we have a fully trained and experienced office-based team, but our field support specialists can assist you on-site; providing advice when and where you need it.

Project:Whisky ShopLocation:LondonDesigner:Office of Light

Project:Royal ApprovalLocation:LondonDesigner:Kinetech Design



### SHAPED OR CURVED TO SUIT YOUR DESIGN

Panels can be shaped or curved to suit your design. Applelec LED Light Sheet is supplied in 3mm, 6mm or 8mm profiles according to customer requirements. Our UK in-house manufacturing allows us to work to your deadline.



Project:Quaglino'sLocation:LondonDesigner:Concept Bars





# THE PERFECT BACKLIGHTING SOLUTION

Applelec LED Light Sheet brings beautiful, solid surface materials to life.

The following colour temperature range is available using our premium LEDs:



Compatible with a full range of controls to provide dimming options, panels can be made to a maximum size of 3000mm x 1500mm. IP67 rating and a high CRI of 90 are available in a variety of colour temperatures.







Along with a range of colour temperatures, Applelec LED Light Sheet is available in tuneable white, RGB and individually addressable LED options.

Project:KarmaramaLocation:London Designer: bluu Solutions

## A BESPOKE LIGHTING SYSTEM



### BOOK OUR RIBA ACCREDITED CPD

#### Edge Lighting: The Perfect Back Lighting Solution