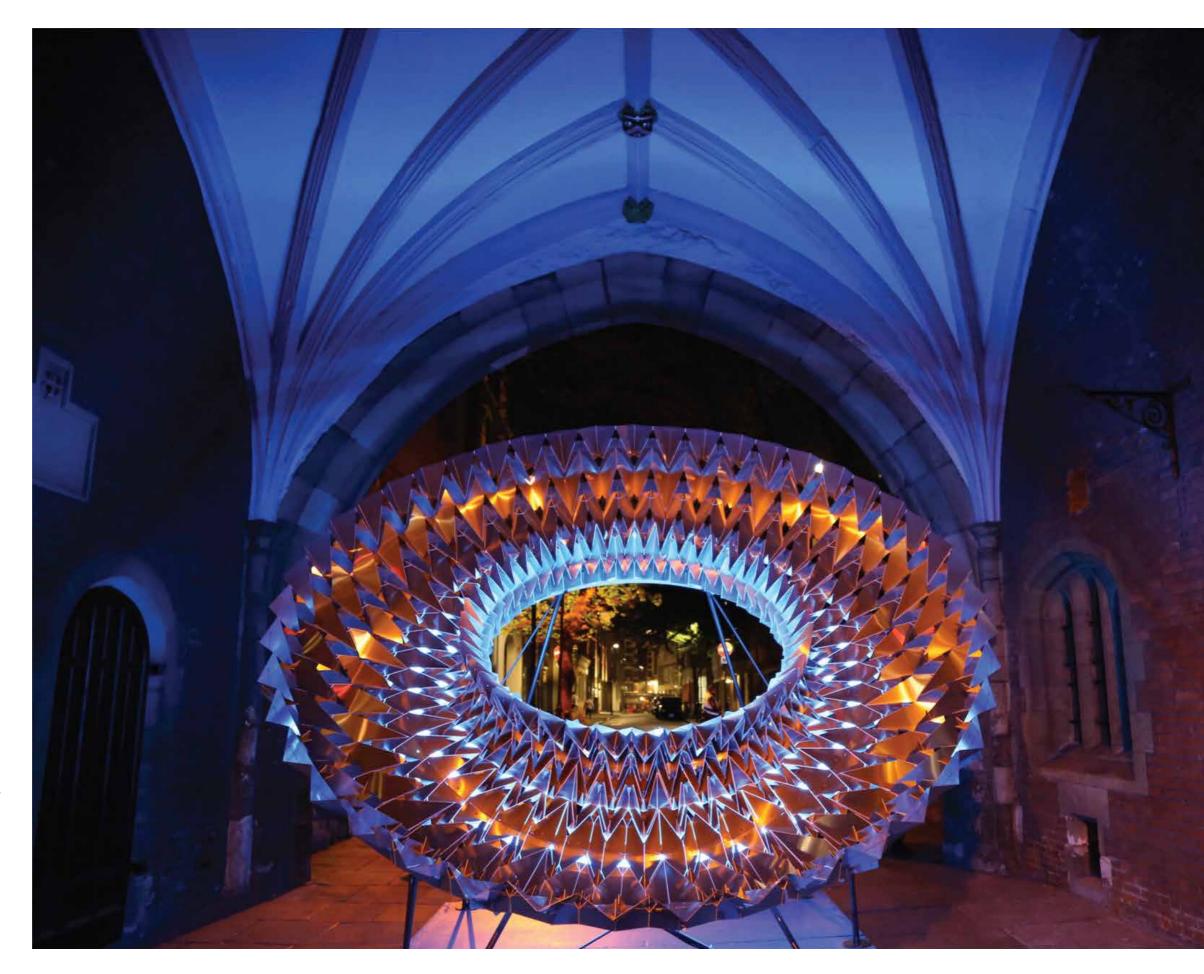

Project:Grayson Perry's BirthLocation:Fitzrovia Chapel, LondonDesigner:Richard Ansett, Lite House