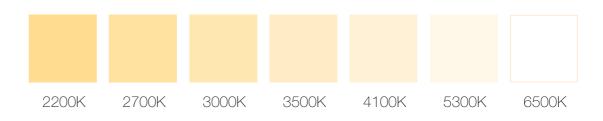

# THE PERFECT BACKLIGHTING SOLUTION

Applelec LED Light Sheet brings beautiful, solid surface materials to life.

The following colour temperature range is available using our premium LEDs:

Compatible with a full range of controls to provide dimming options, panels can be made to a maximum size of 3000mm x 1500mm. IP67 rating and a high CRI of 90 are available in a variety of colour temperatures.