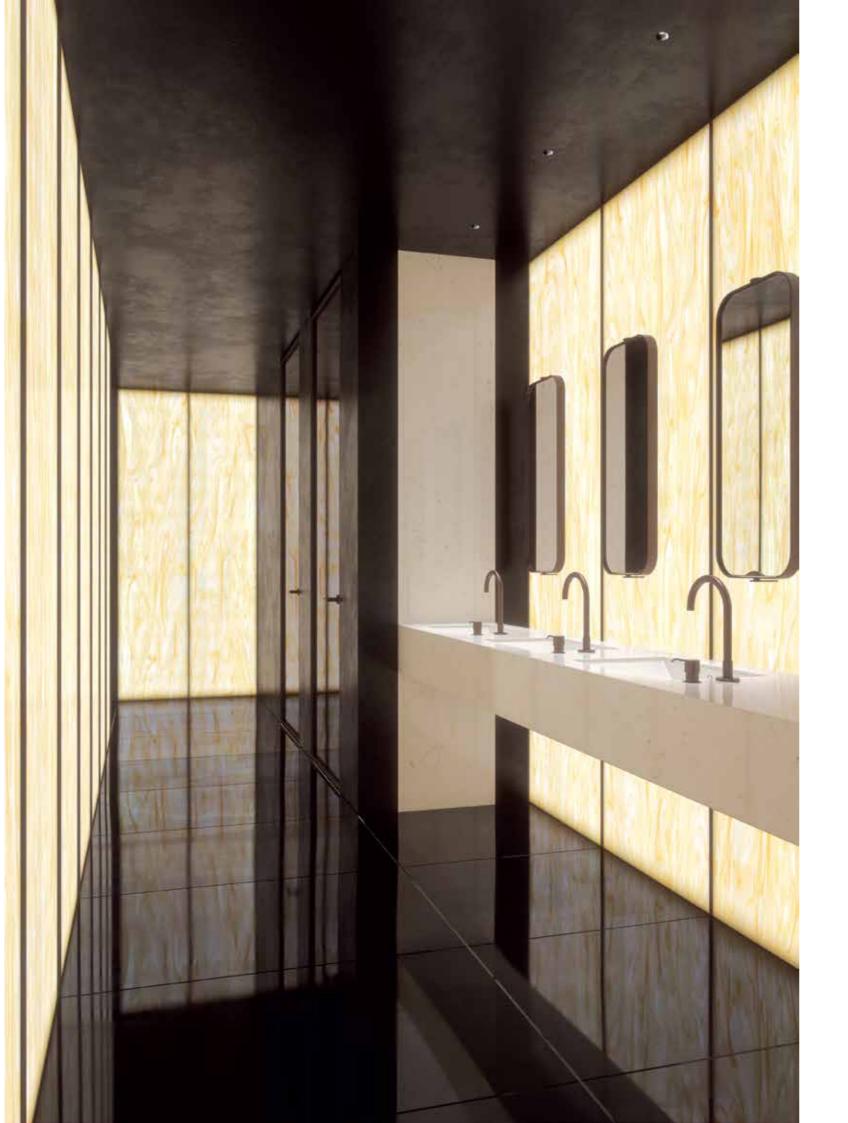

ct which is in-line with your budget, requirements, installation deadline and project design.



Project:Selfridges OpticsLocation:LondonDesigner:Nulty+



## HERE TO SUPPORT YOU

Not only do we have a fully trained and experienced office-based team, but our field support specialists can assist you on-site; providing advice when and where you need it.

Project:Whisky ShopLocation:LondonDesigner:Office of Light

Project:Royal ApprovalLocation:LondonDesigner:Kinetech Design



### SHAPED OR CURVED TO SUIT YOUR DESIGN

Panels can be shaped or curved to suit your design. Applelec LED Light Sheet is supplied in 3mm, 6mm or 8mm profiles according to customer requirements. Our UK in-house manufacturing allows us to work to your deadline.



Project:Quaglino'sLocation:LondonDesigner:Concept Bars





# THE PERFECT BACKLIGHTING SOLUTION

Applelec LED Light Sheet brings beautiful, solid surface materials to life.

The following colour temperature range is available using our premium LEDs:



Compatible with a full range of controls to provide dimming options, panels can be made to a maximum size of 3000mm x 1500mm. IP67 rating and a high CRI of 90 are available in a variety of colour temperatures.







Along with a range of colour temperatures, Applelec LED Light Sheet is available in tuneable white, RGB and individually addressable LED options.

Project:KarmaramaLocation:London Designer: bluu Solutions

## A BESPOKE LIGHTING SYSTEM



### BOOK OUR RIBA ACCREDITED CPD

#### Edge Lighting: The Perfect Back Lighting Solution

Our hands on seminar takes an in-depth look at the use of